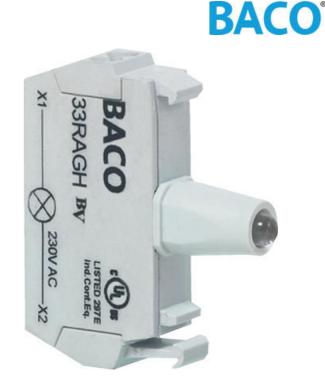

## LED BLOCKS

Push in screwless terminals

33RABH LED 230V AC BLUE PLUG-IN

- Quick connection with no tools required
- Long lifetime up to 100,000 hours
- 5 colour & 3 voltage options
- Finger safe IP20 terminals

## PRODUCT DESCRIPTION

LED blocks with push in screwless terminals offer a fast and secure connection method. Snap directly in the centre position of 1, 3 or 5 position clips. Suitable for all illuminated pushbutton, selector switch, mushroom or pilot light heads. Available in colour options, red, green, yellow, white & blue. Available in voltage options 12-24Vac/dc, 130Vac & 230Vac. Long lifetime of up to 100,000 hours.