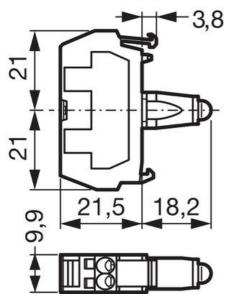

## **SPECIFICATIONS**

| Approvals                                 | UL 508, CSA 22.2, BV, CB, CE |
|-------------------------------------------|------------------------------|
| Climate resistance cyclic damp heat       | IEC 60068-2-3                |
| Climate resistance to sea air             | IEC 60068-2-52               |
| Climate-resistant heat                    | IEC 60068-2-30               |
| Color                                     | Blue                         |
| Connection solid wire max                 | 2,5 mm²                      |
| Connection stranded wire with ferrule max | 1.5 mm²                      |
| Connection stranded wire with ferrule min | 0.5 mm²                      |
| Frequenze                                 | 50/60 Hz                     |
| LED supply voltage                        | 230V AC                      |
| LED Voltage Tolerance                     | ± 30%                        |

| Lifetime at rated supply voltage (25°C)                                     | 50000 h    |
|-----------------------------------------------------------------------------|------------|
| Power consumption                                                           | 16 mA ±30% |
| Protection rating rear of panel                                             | IP20       |
| Rated impulse withstand voltage Uimp<br>(Overvoltage cat III - Pollution 3) | 4 kV       |
| Rated insulation voltage Ui                                                 | 300 V      |
| Temperature range bearing, from                                             | -40 °C     |
| Temperature range bearing, to                                               | 70 °C      |
| Temperature range from                                                      | -25 °C     |
| Temperature range to                                                        | 70 °C      |
| Weight                                                                      | 19 g       |